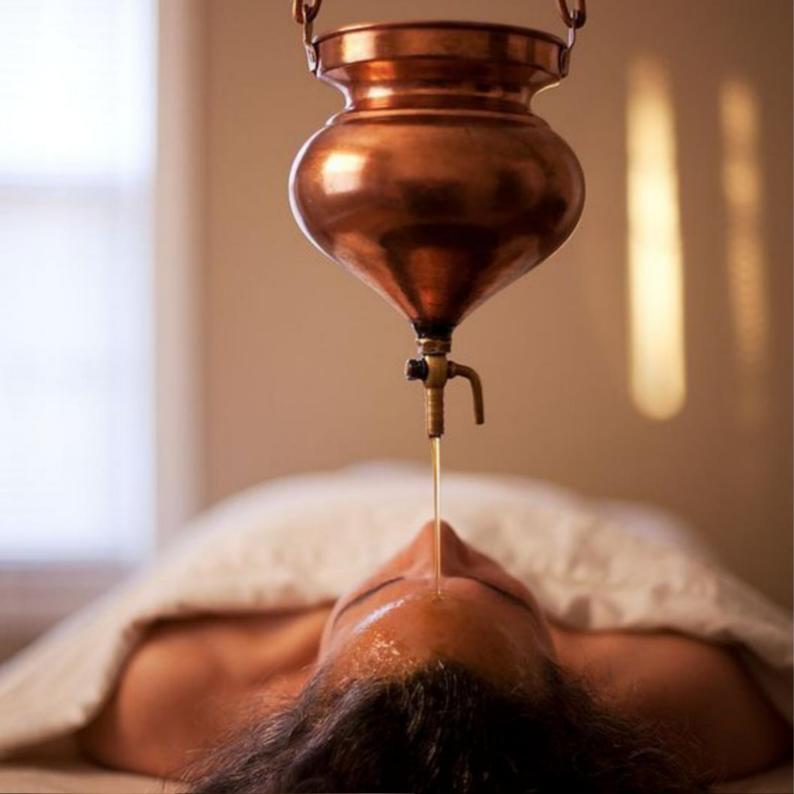

## **AYURVEDIC RITUALS**

| A TORVEDIC KITOKES                                                                                                                                                                                                                                       |
|----------------------------------------------------------------------------------------------------------------------------------------------------------------------------------------------------------------------------------------------------------|
| AYURVEDICTREATMENTS                                                                                                                                                                                                                                      |
| Shiro Abhyangam                                                                                                                                                                                                                                          |
| (30 Min.)                                                                                                                                                                                                                                                |
| Shiro Abbyangam (Ayurvedic head massage) focuses on your head, neck & shoulder. It is a deep oil massage which uses a variety of pressure and Marm techniques that tap into your path of energy and encourages healing and balance in the whole body.    |
| Abhyangam                                                                                                                                                                                                                                                |
| 1 Hr. (45 Min. massage, 15 Min. steam)                                                                                                                                                                                                                   |
| Abhyangam is an Indian Ayurvedic therapy to strengthen the bones and joints, regulate the flow of blood and also build the immunity of the body to figh                                                                                                  |
| against seasonal changes. In fact, it is recommended as the first treatment in Panchakarma, thanks to its ability to retune the energy cycles. The benefit caking Abhyangam is that it improves blood circulation, longevity, better sleep and vitality. |
| Udwarthanam                                                                                                                                                                                                                                              |
| 1 Hr. (45 Min. massage, 15 Min. steam)                                                                                                                                                                                                                   |
| Udwarthanam is a combination of an exfoliation, massage therapy and is administered using a specially-prepared dry powder to improve blood circulatio                                                                                                    |
| and treat numbness of the limbs. In Udwarthanam, dry herbal powder is applied as a scrub all over the body. This treatment also exfoliates the skin to giv                                                                                               |
| a toned and firm look, and is effective in reducing body fat. This is commonly known as the slimming massage.                                                                                                                                            |
|                                                                                                                                                                                                                                                          |
| Shirodhara                                                                                                                                                                                                                                               |
| (60 Min.)  This Ayurvedic treatment involves gentle pouring of herbal liquids onto the forehead from a hanging pot. This process is said to cure many disease:                                                                                           |
| relieves tension and improves general well-being.                                                                                                                                                                                                        |
| Kizhi / Potli ( Hot Herbal Compress)                                                                                                                                                                                                                     |
| 1 Hr. 15 Min. (1 Hr. massage, 15 Min. steam)                                                                                                                                                                                                             |
| This nourishing technique alleviates the pain in strained body parts and targets sore muscles and joints. A heated cloth bolus containing Ayurvedic Herb                                                                                                 |
| is dipped in medicated oils and softly pressed onto the affected areas. This therapy is effective for back pain, soreness and other soft inflammation                                                                                                    |
| especially joint pain.                                                                                                                                                                                                                                   |
| Ayurvedic Packages                                                                                                                                                                                                                                       |
| Ayurvedic Retreat                                                                                                                                                                                                                                        |
| 1 Hr. 45 Min. (1Hr. 30 Min. massage, 15 Min. steam)                                                                                                                                                                                                      |
| Abhyangam + Udwarthanam + Steam                                                                                                                                                                                                                          |
| A complete retreat to rejuvenate your body mind and soul. The package consists of 45 minutes of Udwarthanam followed by Abhyangam                                                                                                                        |
|                                                                                                                                                                                                                                                          |
| Ayurvedic Bliss                                                                                                                                                                                                                                          |
| 1 Hr30 Min. (45 Min. Abhyangam massage + 30 Min Shirodhara + 15 Min. Steam)                                                                                                                                                                              |