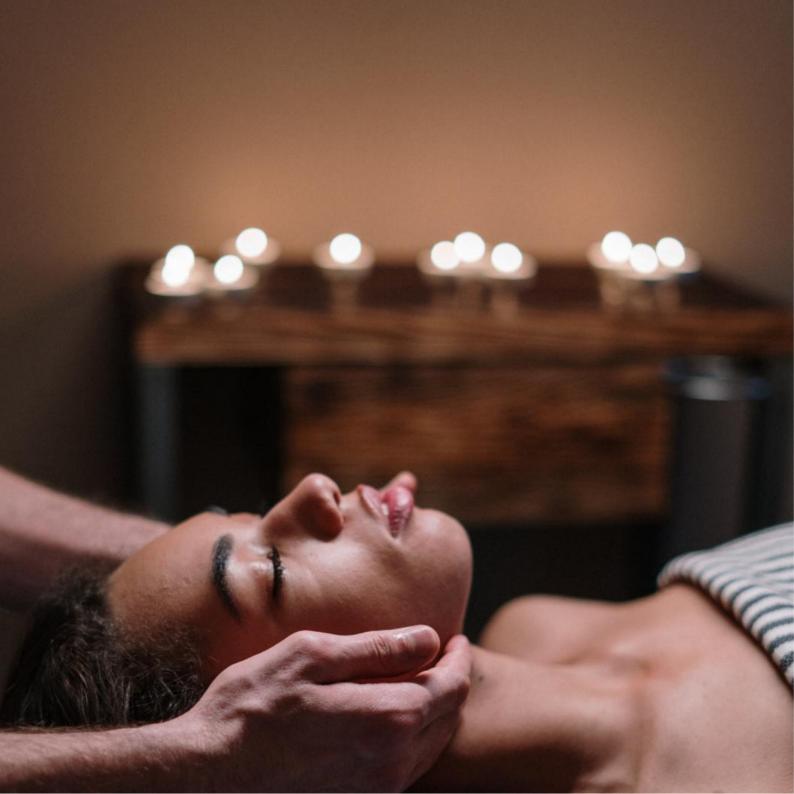

### **BODY MASSAGES**

| Hibiscus Touch                                                                                                                                                                                                                                                                           |
|------------------------------------------------------------------------------------------------------------------------------------------------------------------------------------------------------------------------------------------------------------------------------------------|
| 30 Min.                                                                                                                                                                                                                                                                                  |
| Hibiscus Touch is a stress relieving massage for the head, neck and shoulders/ full back/ full legs which improves blood circulation and revives your energy. (This in not a full body massage and does not include steam or shower.)                                                    |
| Swedish Massage                                                                                                                                                                                                                                                                          |
| 1 Hr. (45 Min. massage, 15 Min. steam)                                                                                                                                                                                                                                                   |
| Swedish massage is a relaxing, medium pressure massage that works on the superficial layers of the muscles and eases tension. It uses long gliding strokes and is exceptionally beneficial for increasing the level of blood oxygen, decreasing muscle toxins and improving flexibility. |
| Balinese Massage                                                                                                                                                                                                                                                                         |
| 1 Hr. 15 Min. (1 Hr. massage, 15 Min. steam)                                                                                                                                                                                                                                             |
| Balinese massage is a full body, medium pressure, holistic treatment. It uses a combination of gentle stretches, acupressure, reflexology and aromatherapy to stimulate the flow of blood to bring a sense of well being, calm and deep relaxation.                                      |
| Deep Tissue/ Sports Massage                                                                                                                                                                                                                                                              |
| 1 Hr. 15 Min. (1 Hr. massage, 15 Min. steam)                                                                                                                                                                                                                                             |
| Deep tissue massage therapy is similar to Swedish massage but applies deeper pressure on the muscles. The focus is on the deepest tissues, ligaments and                                                                                                                                 |
| tendons, and the therapy aims to remove stiffness of the muscles and releases chronic muscle tension.                                                                                                                                                                                    |
| Abhyangam                                                                                                                                                                                                                                                                                |
| 1 Hr. (45 Min. massage, 15 Min. steam)                                                                                                                                                                                                                                                   |
| Abhyangam is an Indian Ayurvedic therapy to strengthen the bones and joints, regulate the flow of blood and also build the immunity of the body to fight                                                                                                                                 |
| against seasonal changes. In fact, it is recommended as the first treatment in Panchakarma, thanks to its ability to retune the energy cycles. The benefit of                                                                                                                            |
| taking Abhyangam is that it improves blood circulation, longevity, better sleep and vitality.                                                                                                                                                                                            |
| Hibiscus Signature Massage3550                                                                                                                                                                                                                                                           |
| 1 Hr. 45 Min. (45 Min. massage, 15Min each Head & Face Massage, 15Min Foot Reflexology & 15 Min. steam)                                                                                                                                                                                  |
| Hibiscus signature massage combines strokes of Thai massage and Swedish massage to create a truly relaxing and rejuvenating massage ritual. The ritual                                                                                                                                   |
| includes a face massage, foot reflexology and a head massage and is designed to relax the body, mind and spirit.                                                                                                                                                                         |
|                                                                                                                                                                                                                                                                                          |
| Couple Retreat                                                                                                                                                                                                                                                                           |
| 1 Hr.30 Min. (30Min. Scrub, 45Min. Massage & 15 Min. Steam and Shower for two people)  A relaxing ritual for the precious moments of togetherness where a couple can relax with the healing touch of a Swedish massage and an invigorating                                               |
| scrub. A tender and relaxing treatment which detoxifies and nourishes the skin. You can ask for a Jacuzzi post the treatment to complete the experience!  (Jacuzzi will be charged extra.)                                                                                               |
| Causia Paval Palavation                                                                                                                                                                                                                                                                  |
| Couple Royal Relaxation                                                                                                                                                                                                                                                                  |
| Thr. 15 Min. (60 Min. Massage & 15 Min. Steam/Snower for two people)                                                                                                                                                                                                                     |

Couple Royal Relaxation can be the perfect way to celebrate a special occasion and relish moments of togetherness. It includes a couple Balinese massage

for two people, followed by ten minutes of dry head massage that make for a truly relaxing time together.