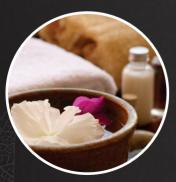

#### BALINESE MASSAGE 60 | 90 Minutes 3750

INR 2750 |

Balinese massage is a full body, medium pressure, holistic treatment. It uses a combination of gentle stretches, acupressure, reflexology and aromatherapy to stimulate the flow of blood to bring a sense of wellbeing, calm and deep relaxation.