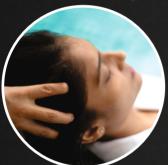

#### INDIAN HEAD MASSAGE / SHIRO ABHYANGAM

### 30 Minutes

**INR 1050** 

Shiro Abhyangam (Indian head massage) focuses on your head, neck & shoulder. It is a deep oil massage which uses a variety of pressure and Marma techniques that tap into your path of energy and encourages healing and balance in the whole body.

#### **HEAD MASSAGE**

30 Minutes INR 1050

It releases stress as tension is eased out of tight muscles in the head and upper back. Our signature brew of hair nourishing herbal oil will invigorate the body, balance the chakras and infuse deep calm and relaxation.