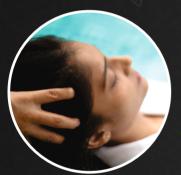

#### INDIAN HEAD MASSAGE / SHIRO ABHYANGAM

### 30 Minutes

**INR 1050** 

Shiro Abhyangam (Indian head massage) focuses on your head, neck & shoulder. It is a deep oil massage which uses a variety of pressure and Marma techniques that tap into your path of energy and encourages healing and balance in the whole body.

#### **HEAD MASSAGE**

30 Minutes INR 1050

It releases stress as tension is eased out of tight muscles in the head and upper back. Our signature brew of hair nourishing herbal oil will invigorate the body, balance the chakras and infuse deep calm and relaxation.