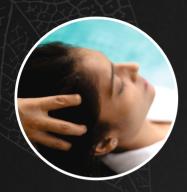

#### INDIAN HEAD MASSAGE / SHIRO ABHYANGAM

### 30 Minutes

**INR 1050** 

Shiro Abhyangam (Indian head massage) focuses on your head, neck & shoulder. It is a deep oil massage which uses a variety of pressure and Marma techniques that tap into your path of energy and encourages healing and balance in the whole body.

#### **HEAD MASSAGE**

30 Minutes INR 1050

It releases stress as tension is eased out of tight muscles in the head and upper back. Our signature brew of hair nourishing herbal oil will invigorate the body, balance the chakras and infuse deep calm and relaxation.