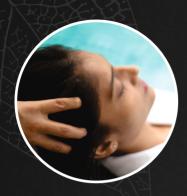

#### INDIAN HEAD MASSAGE / SHIRO ABHYANGAM

### 30 Minutes

**INR 1050** 

Shiro Abhyangam (Indian head massage) focuses on your head, neck & shoulder. It is a deep oil massage which uses a variety of pressure and Marma techniques that tap into your path of energy and encourages healing and balance in the whole body.

#### **HEAD MASSAGE**

30 Minutes INR 1050

It releases stress as tension is eased out of tight muscles in the head and upper back. Our signature brew of hair nourishing herbal oil will invigorate the body, balance the chakras and infuse deep calm and relaxation.